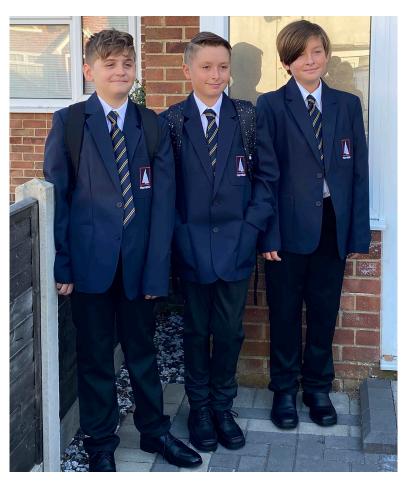

## YEAR 7: FIRST DAY AT SCHOOL

Our Year 7s had a brilliant first day. They met their tutor group and tutor, toured the school and played some settling in games. Look how smart they look too.