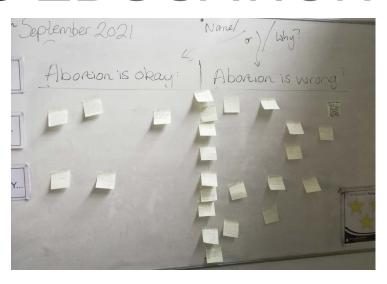

## **RELIGIOUS EDUCATION**

The RE department has welcomed back all students this year with open arms. We are incredibly proud of our results in 2021 and are looking forward to the year ahead. A massive WOW! to the number of students who have decided to take the course in Year 9. These students have started their studies looking at the theme of 'Religion and Life', focusing on their first topic around Abortion. Have a look at the image to see how varied all of our views were in lesson – this led to an amazing class debate!