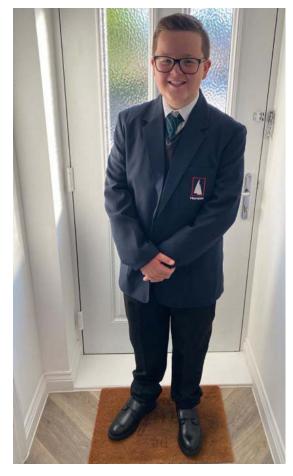

## YEAR 7: FIRST DAY AT SCHOOL

Our Year 7s had a brilliant first day. They met their tutor group and tutor, toured the school and played some settling in games. Look how smart they look too.