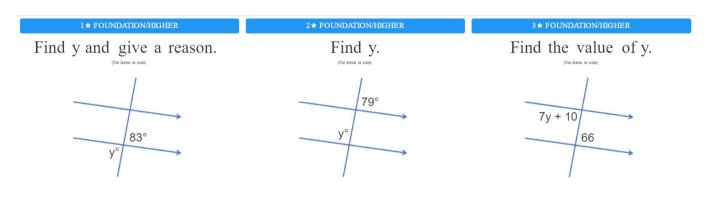

## ANNOUNCEMENTS

| ANSWERS                        |                      |                      |
|--------------------------------|----------------------|----------------------|
| 1 ★ FOUNDATION/HIGHER          | 2★ FOUNDATION/HIGHER | 3★ FOUNDATION/HIGHER |
| 83° due to vertically opposite | 101°                 | 8                    |
| angles                         |                      |                      |