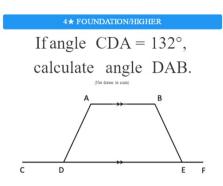

Produced by https://mathswhiteboard.com

## An investment in knowledge pays the best interest.

Benjamin Franklin

Welcome to this edition of W/C 1.5.23. Within this print, you will find a review of recent learning, an exercise to aid with retrieval and something fun! We hope you like it!



## **RETRIEVAL OF PAST LEARNING**





## **FUN ZONE**



## ANNOUNCEMENTS

| ANSWERS                        |                      |                      |
|--------------------------------|----------------------|----------------------|
| 1 ★ FOUNDATION/HIGHER          | 2★ FOUNDATION/HIGHER | 3★ FOUNDATION/HIGHER |
| 83° due to vertically opposite | 101°                 | 8                    |
| angles                         |                      |                      |

4  $\star$  foundation/higher  $132^{\circ}$