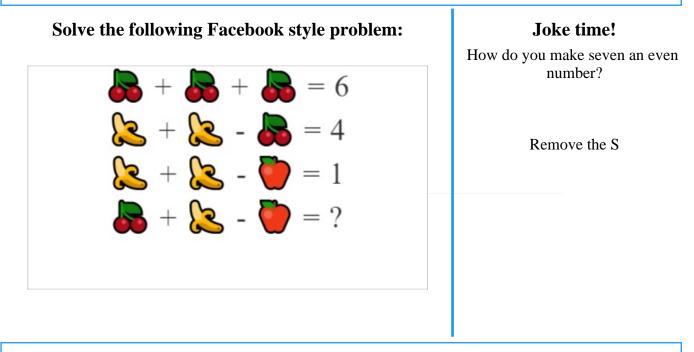

Produced by https://mathswhiteboard.com

## An investment in knowledge pays the best interest.

Benjamin Franklin

Welcome to this edition of W/C 1.5.23. Within this print, you will find a review of recent learning, an exercise to aid with retrieval and something fun! We hope you like it!



## **RETRIEVAL OF PAST LEARNING**





## **FUN ZONE**



## ANNOUNCEMENTS

| ANSWERS                        |                      |                      |
|--------------------------------|----------------------|----------------------|
| 1 ★ FOUNDATION/HIGHER          | 2★ FOUNDATION/HIGHER | 3★ FOUNDATION/HIGHER |
| 83° due to vertically opposite | 101°                 | 8                    |
| angles                         |                      |                      |

4  $\star$  foundation/higher  $132^{\circ}$