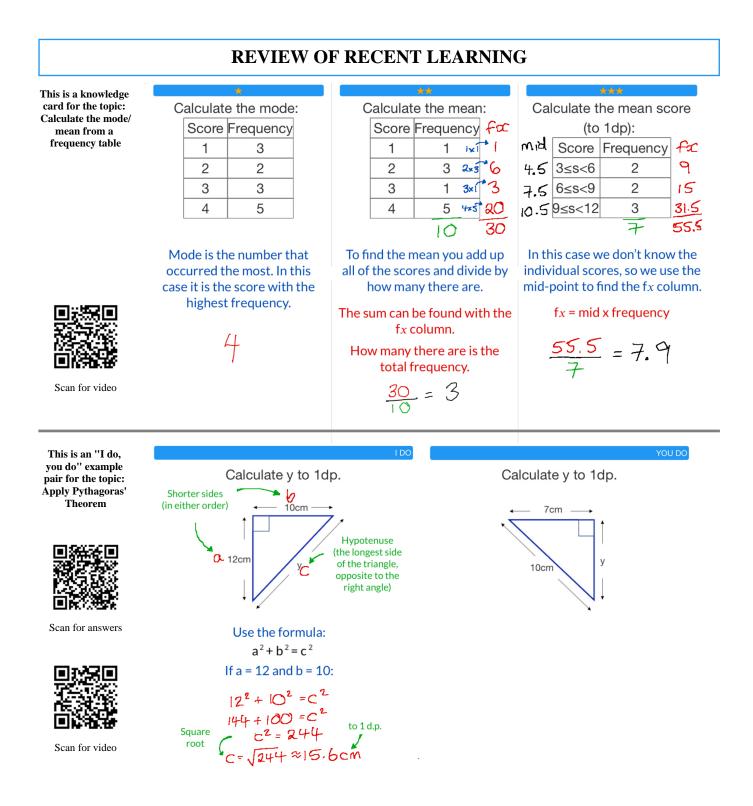

Produced by https://mathswhiteboard.com

## An investment in knowledge pays the best interest.

Benjamin Franklin

Welcome to this edition of W/C 1.5.23. Within this print, you will find a review of recent learning, an exercise to aid with retrieval and something fun! We hope you like it!



## **RETRIEVAL OF PAST LEARNING**





## **FUN ZONE**



## ANNOUNCEMENTS

| ANSWERS                        |                      |                      |
|--------------------------------|----------------------|----------------------|
| 1 ★ FOUNDATION/HIGHER          | 2★ FOUNDATION/HIGHER | 3★ FOUNDATION/HIGHER |
| 83° due to vertically opposite | 101°                 | 8                    |
| angles                         |                      |                      |

4  $\star$  foundation/higher  $132^{\circ}$