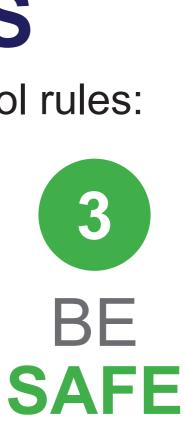

# Are SAFE by:

• Following instructions from staff, first time to avoid escalation.

Not leaving lessons without

• Not causing harm (physically or emotionally) through their actions.